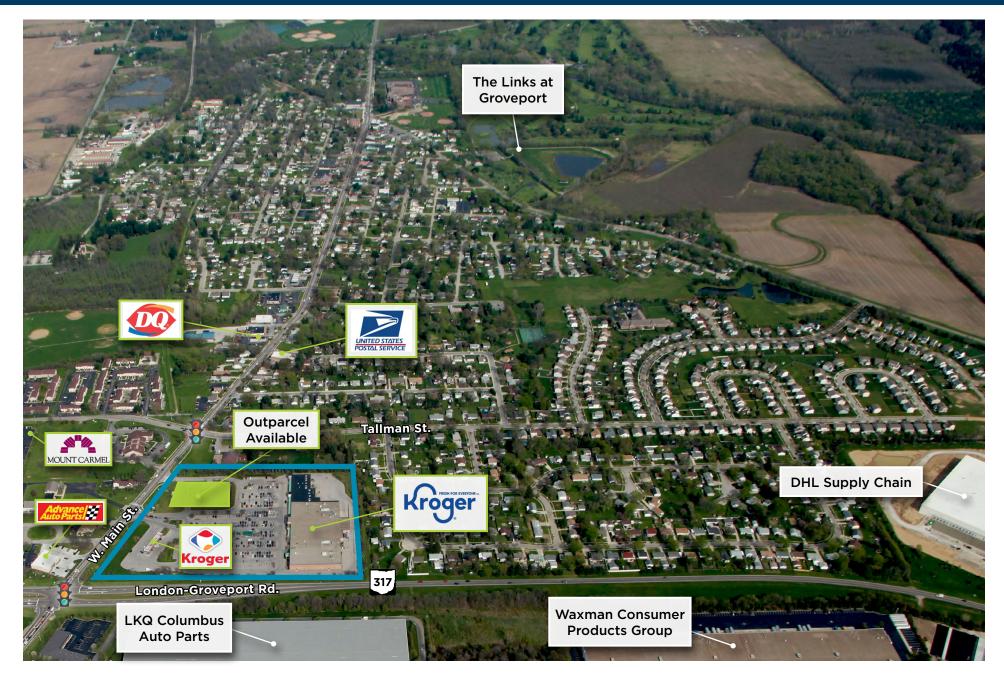

### Location

33

Haves Rd

GROVEPORT

OLUMBUS

Bixby Rd

317

Southeast corner of State Route 317/ London-Groveport Road and Groveport Road, Columbus, Ohio (39.8539, -82.8991) Click to navigate to Google Maps