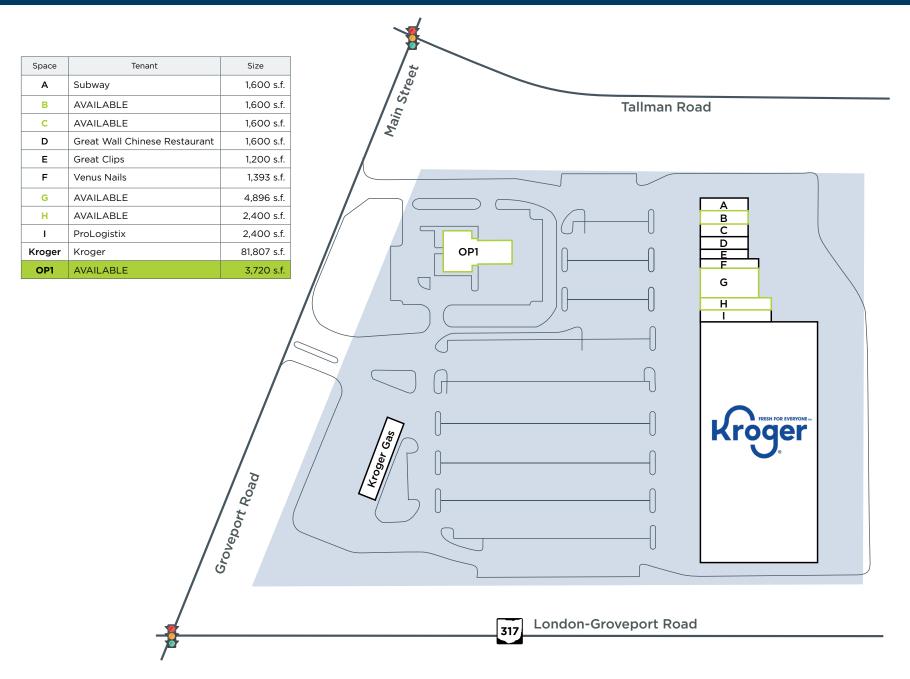

### Key Tenants

# 3,720 s.f. Outparcel with Drive-Thru Available

Groveport Plaza | Groveport, Ohio | 104,216 square feet

Tenant names, building sizes and shopping center configuration are subject to change.